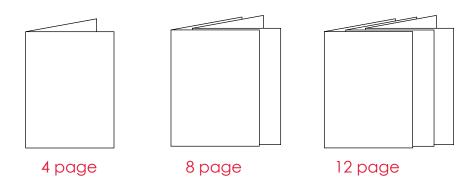

#### booklets - 5.5 x 8.5 or 6 x 9

| 4 page - full color |       |       |       |       |        |        |  |  |
|---------------------|-------|-------|-------|-------|--------|--------|--|--|
|                     | 500   | 1,000 | 2,000 | 3,000 | 5,000  | 10,000 |  |  |
| 100# text           | \$458 | \$531 | \$675 | \$819 | \$1073 | \$1627 |  |  |
| 80# cover           | \$467 | \$547 | \$710 | \$897 | \$1190 | \$1847 |  |  |

| 8 page self cover - full color |       |       |        |        |        |        |  |  |
|--------------------------------|-------|-------|--------|--------|--------|--------|--|--|
|                                | 500   | 1,000 | 2,000  | 3,000  | 5,000  | 10,000 |  |  |
| 100# text                      | \$653 | \$791 | \$1069 | \$1275 | \$1657 | \$2620 |  |  |
| 80# cover                      | \$678 | \$843 | \$1171 | \$1416 | \$1776 | \$3059 |  |  |

| 12 page self cover - full color |       |        |        |        |        |        |  |  |
|---------------------------------|-------|--------|--------|--------|--------|--------|--|--|
|                                 | 500   | 1,000  | 2,000  | 3,000  | 5,000  | 10,000 |  |  |
| 80# text                        | \$920 | \$1112 | \$1496 | \$1767 | \$1849 | \$2135 |  |  |
| 100# text                       | \$936 | \$1143 | \$1557 | \$1852 | \$1955 | \$2267 |  |  |