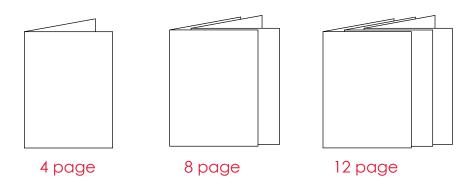

#### booklets - 5.5 x 8.5 or 6 x 9

| 4 page - full color |       |       |       |       |        |        |  |  |
|---------------------|-------|-------|-------|-------|--------|--------|--|--|
|                     | 500   | 1,000 | 2,000 | 3,000 | 5,000  | 10,000 |  |  |
| 100# text           | \$458 | \$531 | \$675 | \$819 | \$1073 | \$1627 |  |  |
| 80# cover           | \$467 | \$547 | \$710 | \$897 | \$1190 | \$1847 |  |  |

| 8 page self cover - full color |       |       |        |        |        |        |  |  |
|--------------------------------|-------|-------|--------|--------|--------|--------|--|--|
|                                | 500   | 1,000 | 2,000  | 3,000  | 5,000  | 10,000 |  |  |
| 100# text                      | \$653 | \$791 | \$1069 | \$1275 | \$1657 | \$2620 |  |  |
| 80# cover                      | \$678 | \$843 | \$1171 | \$1416 | \$1776 | \$3059 |  |  |

| 12 page self cover - full color |       |        |        |        |        |        |  |  |
|---------------------------------|-------|--------|--------|--------|--------|--------|--|--|
|                                 | 500   | 1,000  | 2,000  | 3,000  | 5,000  | 10,000 |  |  |
| 80# text                        | \$920 | \$1112 | \$1496 | \$1767 | \$1849 | \$2135 |  |  |
| 100# text                       | \$936 | \$1143 | \$1557 | \$1852 | \$1955 | \$2267 |  |  |